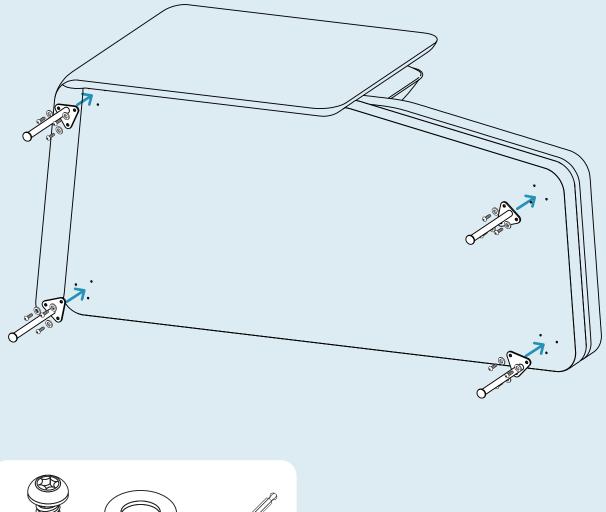

## Parts & Hardware

Pt.8034

Leg

1

QTY

Sectional

QTY

INSTALL LEGS.

Install legs as shown using the provided hardware.

After the legs have been attached, have a second person help lift and bring the frame upright in order to prevent leg damage.

ATTACH MALE SECTIONAL CONNECTOR.

This hardware allows proper alignment of the sectional sofas and holds them in place during use.

ATTACH FEMALE SECTIONAL CONNECTOR

This hardware allows proper alignment of the sectional sofas and holds them in place during use.