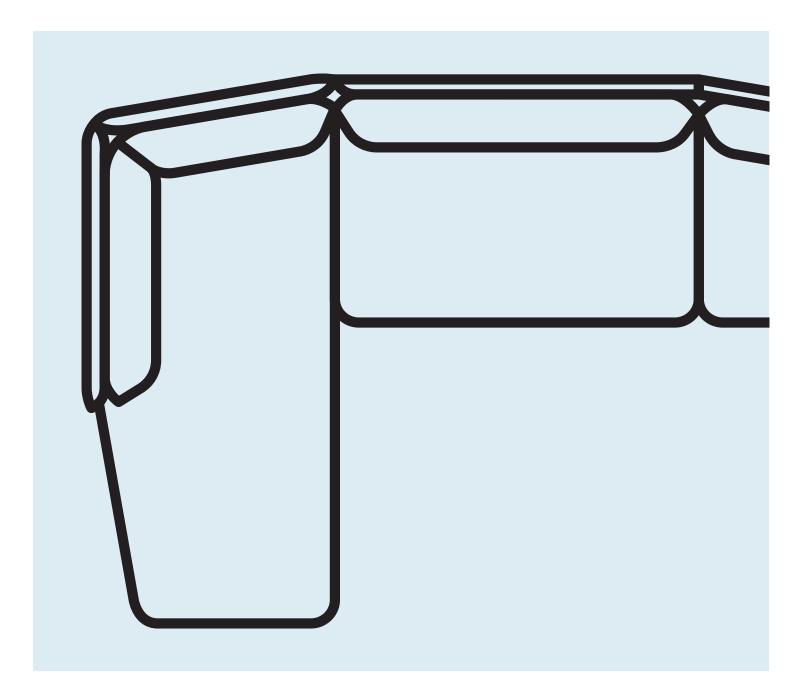

## **Bloke Sectional**

DESIGNED IN 2017

ASSEMBLY NOTES | REV 01

YOU FANCY.

NEED A HAND?

Bloke is equal parts refined haven and sofa. Fit for the Queen or keggers, Bloke is a sophisticate that knows how to have a lot of fun.