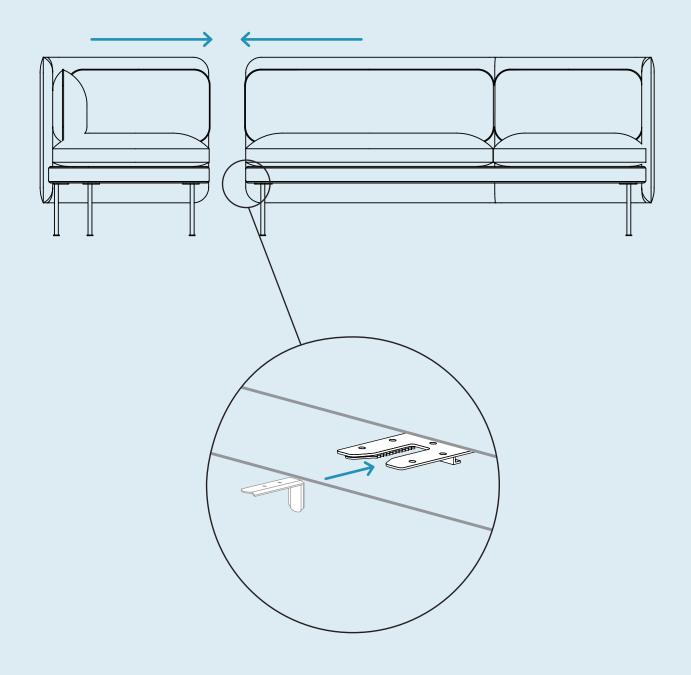

# 0 from armless 14.75" edge (375mm) from inner edge $\mathbf{i}$

CONNECT SECTIONAL SOFAS.

With back sides aligned, carefully slide sectional sofas together. Make sure sectional connector latches for a secure placement.