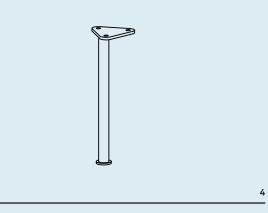

## Parts & Hardware

Pt.8034

Leg

1

QTY

Sectional

QTY

INSTALL LEGS.

Install legs as shown using the provided hardware.

After the legs have been attached, have a second person help lift and bring the frame upright in order to prevent leg damage.

ATTACH MALE SECTIONAL CONNECTOR.