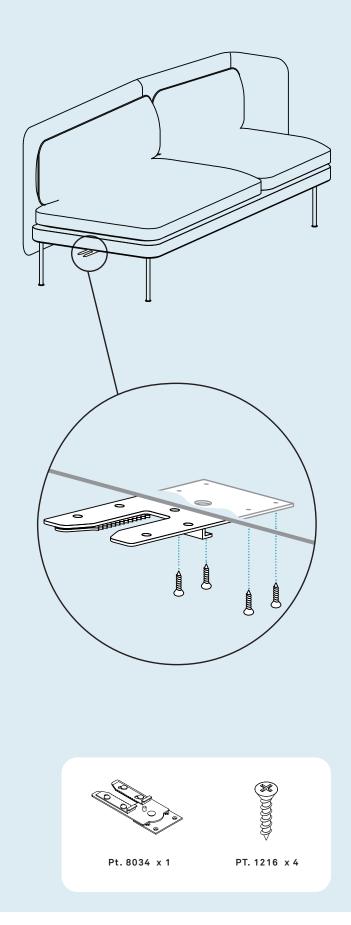

## Parts & Hardware

Pt.8034

Leg

1

QTY

Sectional

QTY

INSTALL LEGS.

This hardware allows proper alignment of the sectional sofas and holds them in place during use.

ATTACH FEMALE SECTIONAL CONNECTOR

This hardware allows proper alignment of the sectional sofas and holds them in place during use.

Underside of One Arm Sofa