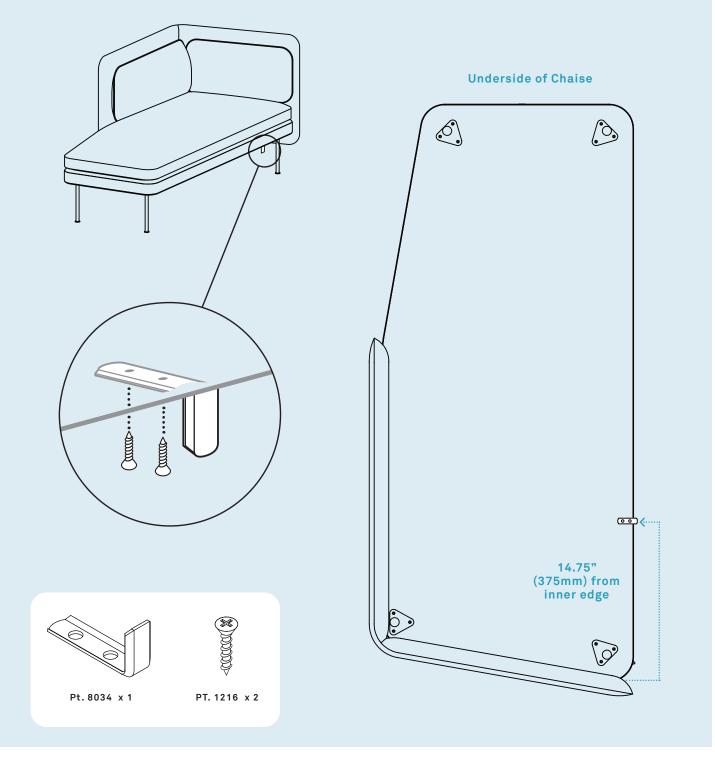

Install legs as shown using the provided hardware.

After the legs have been attached, have a second person help lift and bring the frame upright in order to prevent leg damage.

ATTACH MALE SECTIONAL CONNECTOR.

Underside of One Arm Sofa

# 0 from armless 14.75" edge (375mm) from inner edge $\mathbf{i}$

CONNECT SECTIONAL SOFAS.

With back sides aligned, carefully slide sectional sofas together. Make sure sectional connector latches for a secure placement.