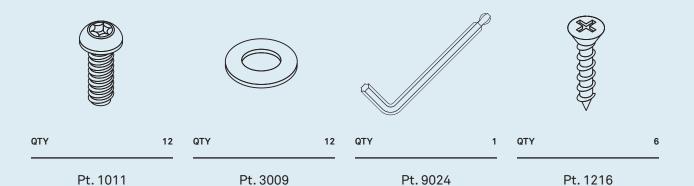

## Parts & Hardware

Pt.8034

Leg

1

QTY

Sectional

QTY

INSTALL LEGS.

Install legs as shown using the provided hardware.

After the legs have been attached, have a second person help lift and bring the frame upright in order to prevent leg damage.

ATTACH MALE SECTIONAL CONNECTOR.