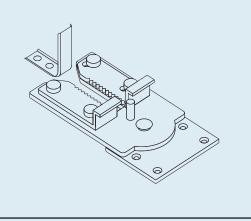

This hardware allows proper alignment of the sectional sofas and holds them in place during use.

ATTACH FEMALE SECTIONAL CONNECTOR

This hardware allows proper alignment of the sectional sofas and holds them in place during use.